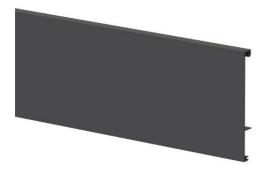

Frontal profile for inner drawer, 1,07 m, Anthracite grey, Aluminium, 10 ut

## **Product Information**

The front profile for the interior drawer is the most visible element when assembling the Concept model drawer, since it is the front of it. It is attached to the sides by means of screwed hooks, which gives it support and stability. It has a length of 1.07 m and depending on the user's needs, it may or may not include a front banister. It is made of aluminum, a resistant material as well as light. Besides, since it is being painted white it suits very well with different decorations.

| SKU        | 3113335         |  |
|------------|-----------------|--|
| Materials  | Aluminium       |  |
| Finishings | Anthracite grey |  |
| Packaging  | 10 Ut           |  |
| Length     | 1,07 m          |  |