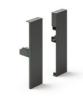

Frontal profile for inner drawer, 1,07 m, Anthracite grey, Aluminium, 10 ut

## **Product Information**

The front profile for the interior drawer is the most visible element when assembling the Concept model drawer, since it is the front of it. It is attached to the sides by means of screwed hooks, which gives it support and stability. It has a length of 1.07 m and depending on the user's needs, it may or may not include a front banister. It is made of aluminum, a resistant material as well as light. Besides, since it is being painted white it suits very well with different decorations.

| SKU        | 3113335         |  |
|------------|-----------------|--|
| Materials  | Aluminium       |  |
| Finishings | Anthracite grey |  |
| Packaging  | 10 Ut           |  |
| Length     | 1,07 m          |  |