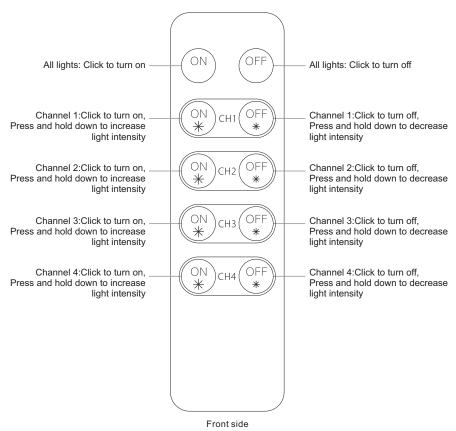

## **Function introduction**

Note:Before the first use, please remove the protective film on the battery.

- · Control 4 channels of one receiver separately
- Single color controller
- · Compatible with all universal series RF receivers
- 1 receiver can be paired by max 8 different remote controls.
- Waterproof grade: IP20