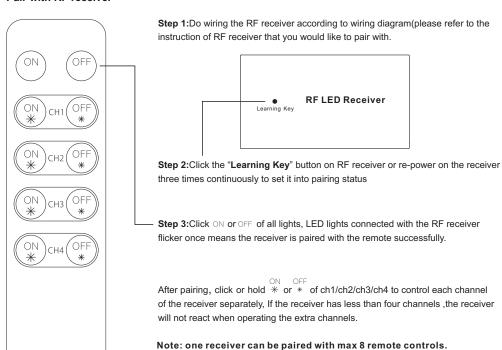

e protective film on the battery.

## **Product Data**

| Output                | RF signal            |
|-----------------------|----------------------|
| Operation Frequency   | 868/915/434MHz       |
| Power Supply          | 3V(1xCR2025 battery) |
| Operating temperature | 0-40°C               |
| Relative humidity     | 8% to 80%            |
| Dimensions            | 136.3x38.9x10.7mm    |

- · Control 4 channels of one receiver separately
- Single color controller
- · Compatible with all universal series RF receivers
- 1 receiver can be paired by max 8 different remote controls.
- Waterproof grade: IP20

## Safety & Warnings

- This device contains a button lithium battery that shall be stored and disposed properly.
- DO NOT expose the device to moisture.

## Pair with RF receiver